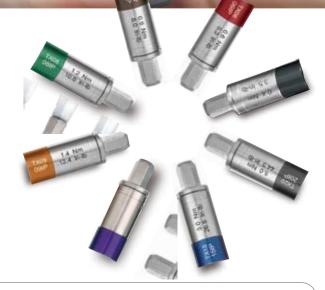

## **Torque Adapter**

#### 0.6/0.9/1.2/1.4/2.0/2.5/3.0/3.5/4.0/4.5/5.0/5.5/6.0 Nm

With the greatest advantage of "No Overtighten". It prevents the damages of the screw and tool, and ensures proper assembly.

When the preset torque is reached, there is a "click" sound, stop tightening once this occurs.