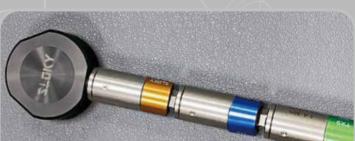

# 1/4" Hex Lollipop Torque Screwdriver Parts No : 0-TPK-3LOP-EX MOQ: 3 sets

5LOKY

#### 1/4" Hex Lollipop Torque Screwdriver

ZTOKA

### **Hex 3way driver**

Parts No : 0-TPK-03W

- A round body with a 1/4" hex drive for driving torque adapters.
- 3 driving ports equipped with magnets.
- High structural integrity and functionality.

weight : 22g (Only drive. Torque adapter is not included.)

## **Torque Adapter**