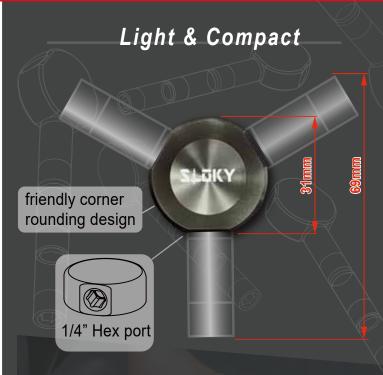

### **Hex 3way driver**

Parts No : 0-TPK-03W

- A round body with a 1/4" hex drive for driving torque adapters.
- 3 driving ports equipped with magnets.
- High structural integrity and functionality.

weight : 22g (Only drive. Torque adapter is not included.)