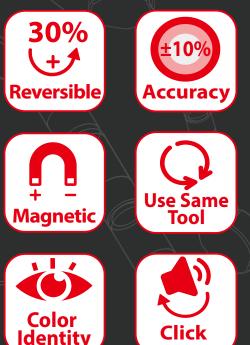

#### 0.6/0.9/1.2/1.4/2.0/2.5/3.0/3.5/4.0/4.5/5.0/5.5/6.0 Nm

With the greatest advantage of "No Overtighten". It prevents the damages of the screw and tool, and ensures proper assembly.

When the preset torque is reached, there is a "click" sound, stop tightening once this occurs.

For continued tightening on the screw, it is no longer to increase torque on the screw.

- "Click" sound when preset torque is reached.
- Use SAME torque screwdriver to fasten and loosen the screws.
- Torque Accuracy: ±10%.
- 30% reversible higher torque for loosening.
- Complied with various 1/4" Hex bits and handles.