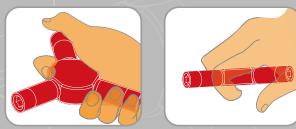

## 1/4" Hex Lollipop Torque NEW Screwdriver

How to use

You can also store the screwdriver like lollipop 😳

 Image: Algorithm
 Image: Algorithm

 Image: Algorithm